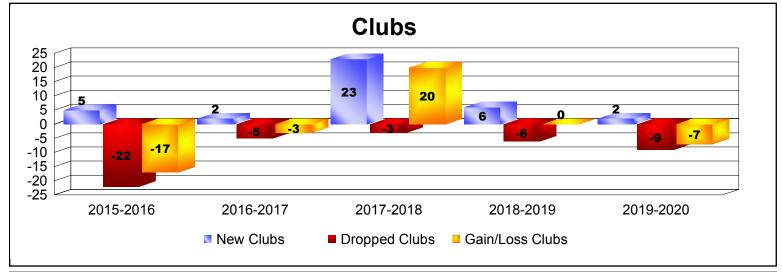

District 305 N2

As of December 2019 Cumulative

| Year      | New<br>Clubs | Dropped<br>Clubs | Gain/<br>Loss<br>Clubs | New<br>Members | Charter<br>Members | Reinstate<br>Members | Transfer<br>Members | Total<br>Member<br>Added | Total<br>Members<br>Dropped | Gain/<br>Loss<br>Members |
|-----------|--------------|------------------|------------------------|----------------|--------------------|----------------------|---------------------|--------------------------|-----------------------------|--------------------------|
| 2015-2016 | 5            | -22              | -17                    | 313            | 187                | 52                   | 42                  | 594                      | -1176                       | -582                     |
| 2016-2017 | 2            | -5               | -3                     | 452            | 89                 | 47                   | 16                  | 604                      | -454                        | 150                      |
| 2017-2018 | 23           | -3               | 20                     | 629            | 583                | 44                   | 22                  | 1278                     | -594                        | 684                      |
| 2018-2019 | 6            | -6               | 0                      | 269            | 147                | 59                   | 30                  | 505                      | -778                        | -273                     |
| 2019-2020 | 2            | -9               | -7                     | 157            | 46                 | 8                    | 8                   | 219                      | -322                        | -103                     |
| Average   | 8            | -9               | -1                     | 364            | 210                | 42                   | 24                  | 640                      | -665                        | -25                      |