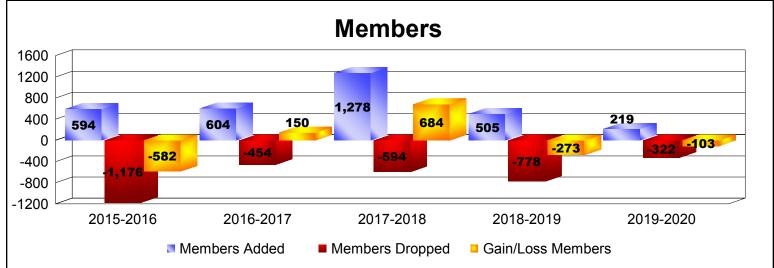

District 305 N2

As of December 2019 Cumulative

| Year      | New<br>Clubs | Dropped<br>Clubs | Gain/<br>Loss<br>Clubs | New<br>Members | Charter<br>Members | Reinstate<br>Members | Transfer<br>Members | Total<br>Member<br>Added | Total<br>Members<br>Dropped | Gain/<br>Loss<br>Members |
|-----------|--------------|------------------|------------------------|----------------|--------------------|----------------------|---------------------|--------------------------|-----------------------------|--------------------------|
| 2015-2016 | 5            | -22              | -17                    | 313            | 187                | 52                   | 42                  | 594                      | -1176                       | -582                     |
| 2016-2017 | 2            | -5               | -3                     | 452            | 89                 | 47                   | 16                  | 604                      | -454                        | 150                      |
| 2017-2018 | 23           | -3               | 20                     | 629            | 583                | 44                   | 22                  | 1278                     | -594                        | 684                      |
| 2018-2019 | 6            | -6               | 0                      | 269            | 147                | 59                   | 30                  | 505                      | -778                        | -273                     |
| 2019-2020 | 2            | -9               | -7                     | 157            | 46                 | 8                    | 8                   | 219                      | -322                        | -103                     |
| Average   | 8            | -9               | -1                     | 364            | 210                | 42                   | 24                  | 640                      | -665                        | -25                      |